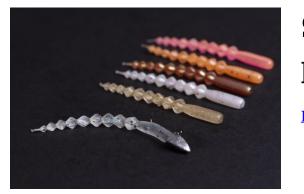

## Silicone BIGGA MAGIC 10 pieces

Read MoreSKU:Price:€8.50£6.80Categories:ARTIFICIAL BAITS

## **Product Description**

The Bigga Magic is the larger version of the Lil' Magic, retaining all of its magical features in a 70mm length. Perfect when you want to offer a larger lure or fish with larger lead heads. With the longer length, the hook/body ratio is reduced, making the Bigga Magic even more versatile and flexible than its smaller version. You'll love the Bigga Magic for even more fishing magic! Suitable for Aji techniques for cokes , safaris and more!

## Presentation

Pack of 10 pieces.