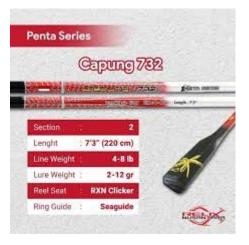

| Section     | : 2             |
|-------------|-----------------|
| Length      | : 7'3" (223 cm) |
| weight      | : 128GR         |
| Lure weight | : 2-12 gr(16GR) |
| Max drag    | : -             |
| Reel seat   | : RXN Clicker   |
| Ring guide  | : Seaguide      |
|             |                 |