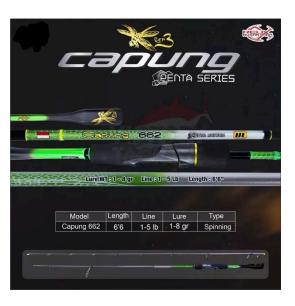

## **Product Description**

Introducing one of the most impressive fishing rods in the Relix range, the Capung 662 Gen 3. This rod belongs to the third generation of the Capung series and is a legend for the company. The Capung 662 is a 2.00 meter high, 114 gram Ultra light rod, built to cope with the demands of fishing with artificials and planes fast action from 1 to 8 grams. The rod features an excellent finish and unique bant, and Relix enhances its reputation by creating a jewel equipped with 10 Seaguide guides. The EVA type handle with RXN clicker offers comfort and reliability in use. The Capung 662 is designed specifically for the LRF technique offering exceptional sensitivity and fishing accuracy. It is one of the most reliable tools you can have in your equipment for your specialized fishing needs. Get the Capung 662 Gen 3 today and ensure the highest quality and performance in your fishing!

Sections : 2

Length : 6'6" 198 cm

line weight : 1-5lb
Lure weight : 1-8gr
weight : 114gr
Reel seats : CNC
Ring guides : seaguide

Action : Ultralight