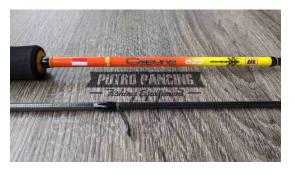

## **Product Description**

The Capung 622 is an Ultra light rod 1.87 meters high and weighing just 88 grams, tubular rod, built to cope with the demands of fishing with artificial small leadheads and planes with fast action from 1 to 6 grams. The rod has an excellent finish, while Relix enhances its reputation by creating a jewel equipped with 8 Seaguide guides. The EVA type handle with RXN clicker offers comfort and reliability in use. The Capung 622 is a highly specialized rod for the LRF technique that will satisfy the most avid skilled angler by offering excellent sensitivity and precision in fishing. It is one of the most reliable tools you can have in your equipment for your specialized fishing needs. Get the Capung 622 today and ensure the highest quality and performance in your fishing!