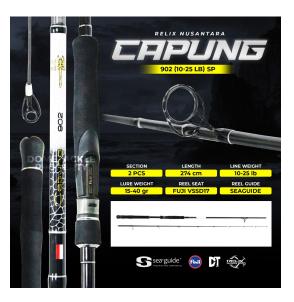

## **CAPUNG 902 (15-40GR) SP**

## **Product Description**

One of the new rods from Relix Nusantara is the Capung 902! The Capung range is now growing as it starts from LRF and ends in Heavy Spinning! Justified since the Capung range in all models is Value For Money high quality and specialized at the best price! The Capung 902 rod is a Spinning - Heavy Spinning - Light Shore Jigging rod with Lure Waight: 15-40 gr with a height of 2.74cm kai 227 grams, suitable for big Minnows pencil and artificial surface and planes! Equipped with a Fuji based Eva handle and 10 guides with the first guide quite large and reinforced for really huge shots! This rod is suitable for fishing large sized fish and aggressive fish such as gophers the pike, pike, pike, littles, mayflies and hunters!

Section : 2

Length : 9' (274 cm) line weight : 10-25 lbs Lure weight : 15-40 gr Reel seat : Fuji VSSD17

Ring guide : Seaguide