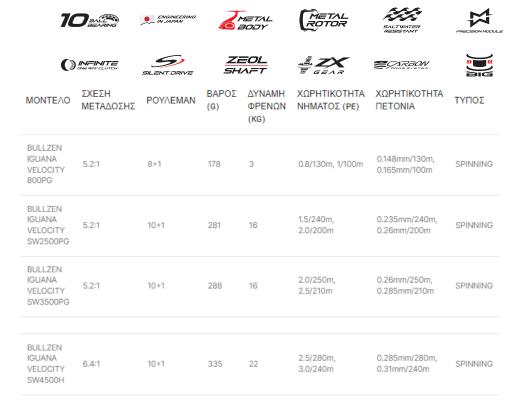

Content: Fishing Reel & Handle / Fishing Reel Diagram / Reel Pouch

| MONTE∆O                                   | ΣΧΕΣΗ<br>ΜΕΤΑΔΟΣΗΣ | POY/\EMAN | BAPOΣ<br>(G) | U  | ΧΩΡΗΤΙΚΟΤΗΤΑ<br>ΝΗΜΑΤΟΣ (PE) | ΧΩΡΗΤΙΚΟΤΗΤΑ<br>ΠΕΤΟΝΙΑ       | ΤΥΠΟΣ    |
|-------------------------------------------|--------------------|-----------|--------------|----|------------------------------|-------------------------------|----------|
| BULLZEN<br>IGUANA<br>VELOCITY<br>800PG    | 5.2:1              | 8+1       | 178          | 3  | 0.8/130m, 1/100m             | 0.148mm/130m,<br>0.165mm/100m | SPINNING |
| BULLZEN<br>IGUANA<br>VELOCITY<br>SW2500PG | 5.2:1              | 10+1      | 281          | 16 | 1.5/240m,<br>2.0/200m        | 0.235mm/240m,<br>0.26mm/200m  | SPINNING |
| BULLZEN<br>IGUANA<br>VELOCITY<br>SW3500PG | 5.2:1              | 10+1      | 288          | 16 | 2.0/250m,<br>2.5/210m        | 0.26mm/250m,<br>0.285mm/210m  | SPINNING |
| BULLZEN<br>IGUANA<br>VELOCITY<br>SW4500H  | 6.4:1              | 10+1      | 335          | 22 | 2.5/280m,<br>3.0/240m        | 0.285mm/280m,<br>0.31mm/240m  | SPINNING |
| BULLZEN<br>IGUANA<br>VELOCITY<br>SW5500H  | 6.4:1              | 10+1      | 348          | 22 | 3.5/270m,<br>4.0/240m        | 0.31mm/270m,<br>0.33mm/240m   | SPINNING |