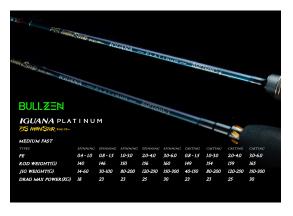

## **Bullzen Iguana Platinum**

The Iguana Platinum Slow Jigging rod is a great choice for the slow jigging technique. Equipped with Fuji guides and base and using BULLZEN's advanced HDCC2 technology, this rod is extremely strong and offers high quality and performance. The rod features a 1.83cm long single blank of just 160 grams, offering ideal sensitivity and strength for the slow jigging technique and Zoka Max Drag 30kg. Made from high quality Japanese carbon from Toray Japan, this rod is distinguished by its incredible strength and performance. It is one of the company's top rods that will allow you to enjoy every moment of your fishing during slow jigging lightweight Zokes . With Fuji K ALCONITE quality guides and HDCC2 technology, this rod is the ultimate choice for demanding anglers looking for perfection in their equipment.

| Model                    | Μήκος | JIG               | Μέγιστη Δύναμη |
|--------------------------|-------|-------------------|----------------|
| BSPT601C/6 CASTING GUIDE | 1.82  | 150-300 γραμμάρια | 30 κιλά        |
| BSPT601C/4 CASTING GUIDE | 1.82  | 120-250 γραμμάρια | 25 κιλά        |
| BSPT601S/6 SPINNING      | 1.83  | 150-300 γραμμάρια | 30 κιλά        |