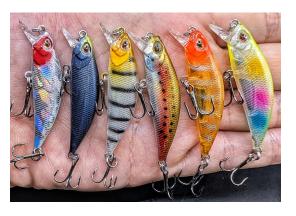

## **Product Description**

An artificial in shrimp colors and not accidentally in this coloring since it is one of the most efficient colors! The artificial is 5 cm and 5 grams ideal for Light Rock Fishing (LRF). A sinking artificial minnow with enhanced sardines! Its name is "Broom" meaning broom and not by accident as it really takes out everything that is in the sea! An efficient artificial minnow for the LRF technique that you should definitely have in your tackle box!