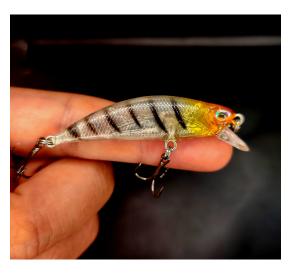

## **Product Description**

An artificial in shrimp colors and not accidentally in this coloring since it is one of the most efficient colors! The artificial is 5 cm and 5 grams ideal for Light Rock Fishing (LRF). A sinking artificial minnow with enhanced sardines! Its name is "Broom" meaning broom and not by accident as it really takes out everything in the sea! An efficient artificial minnow for the LRF technique that you should definitely have in your tackle box!