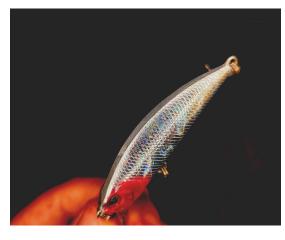

## **Broom 50s Redhead 5gr**

Read More

**SKU:** 

**Price:**  $\begin{array}{c} {\mathfrak{E}6.50} \\ {\underline{\mathfrak{E}5.20}} \end{array}$ 

**Categories:** ARTIFICIAL BAITS

## **Product Description**

An artificial in intense colors and not accidentally in this coloring since it is one of the most efficient colors! The artificial is 5 cm and 5 grams ideal for Light Rock Fishing (LRF). A sinking artificial minnow with reinforced sardines! Its name is "Broom" meaning broom and not by accident as it really takes out everything in the sea! An efficient artificial minnow for the LRF technique that you should definitely have in your tackle box!