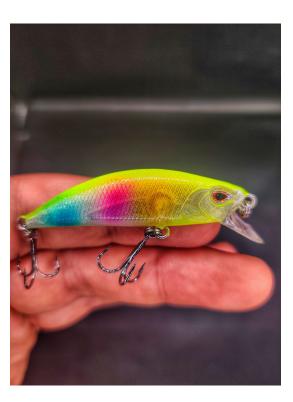

## **Broom 50s Rainbow 5gr**

Read More

SKU:

**Price:**  $\begin{array}{c} {\mathfrak{C}}6.50 \\ {\underline{\mathfrak{C}}}5.20 \end{array}$ 

**Categories:** ARTIFICIAL BAITS

## **Product Description**

An artificial in intense colors and not accidentally in this coloring since it is one of the most efficient colors! The artificial is 5 cm and 5 grams ideal for Light Rock Fishing (LRF). A sinking artificial minnow with reinforced sardines! Its name is "Broom" meaning broom and not by accident as it really takes out everything in the sea! An efficient artificial minnow for the LRF technique that you should definitely have in your tackle box!